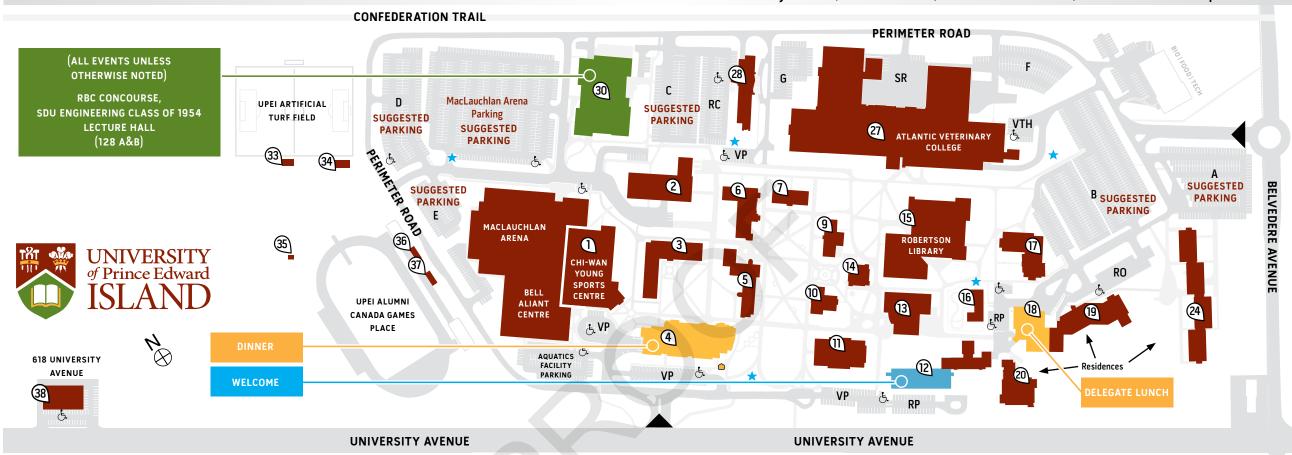

### **CAMPUS BUILDINGS**

- 1 Chi-Wan Young Sports Centre (YSC)
- 2 Central Utility Building (CUB)
- 3 Health Sciences Building (HSB)
- 4 W.A. Murphy Student Centre (MSC)
- 5 SDU Main Building (SDMB)
- 6 Steel Building (SB)
- 7 Dalton Hall (DH)
- 9 Memorial Hall (MH)
- 10 Cass Science Hall (CSH)
- 11 Kelley Memorial Building (KMB)

# 12 Don and Marion McDougall Hall (MCDH)

- 13 Duffy Science Centre (DSC)
- 14 Chaplaincy Centre (CC)
- 15 Robertson Library (RL)
- 16 Daycare Building (DCB)
- 17 K.C. Irving Chemistry Centre (ICC)

### 18 Wanda Wyatt Dining Hall (WDH)

- 19 Bill and Denise Andrew Hall (AH) (Residence)
- 20 Bernardine Hall (BEH) (Residence)
- 24 Blanchard Hall (BLH) (Residence)

## 27 Atlantic Veterinary College (AVC)

28 Regis and Joan Duffy Research Centre (DRC)

# 30 Faculty of Sustainable Design Engineering

- 33 Artificial Turf Field Announcers' Building
- 34 Clubhouse
- 35 Alumni Canada Games Place Storage Building
- 36 Alumni Canada Games Place Announcers' Building
- 37 Alumni Canada Games Place VIP Building
- 38 Development and Alumni Engagement Building

#### **PARKING**

- A General & Overnight During Winter Months
- **B** General & Designated
- c Designated
- D General
- E General
- F DesignatedG Designated
- VTH Teaching Hospital Clients
- رق Accessible
- RO Residence Only
- **VP** Visitor Metered (UPEI parking pass not required)
- **RP** Reserved
- R Shipping and Receiving
- RC Research Centre